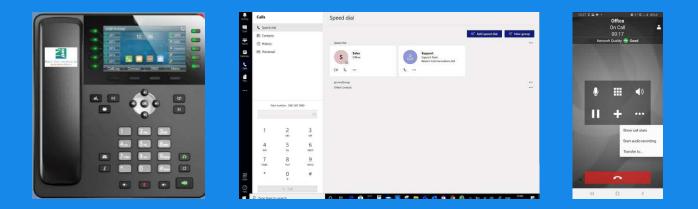

## BACK IN THE OFFICE or WORKING FROM HOME?

## Use your mobile, tablet, PC, Mac or IP phone as a handset

with a professional business phone system that delivers 'big business' benefits for your small business.

- 60+ BUSINESS PBX FEATURES
- Make and receive your calls via Microsoft Teams (additional subscription charges apply).
- Click to Dial from your CRM, log calls and automatically pop the contact record on inbound/ outbound calls (additional subscription charges apply)
- Unlimited\* calls to mobiles and landlines \*Fair usage policy applies; calls to Premium Rate numbers and NGN numbers not included

from £9.95+VAT per month

PLEASE NOTE: A broadband or Mobile Data connection is required for Business VOIP Services.

## Why should I use VoIP?

## From 2025 BT will decommissions the current telephone network. Many businesses are moving to VoIP.

### VoIP benefits include:

- Reduced operating costs, call costs and overheads.
- One Number contact on your business number on any device (IP Phone, Laptop, PC, Mac, Tablet, Mobile)
- Professional image
- Simplified contact for customers and colleagues
- Keep your mobile phone number private if required.
- Any user with Internet access can use the system from anywhere on any IP device.
- Instant access to quality business grade calling features
- Availability and ongoing maintenance of the system is managed by your provider.

For more information, please call Sales on 0161 960 0974 or email sales@beaconcom.co.uk