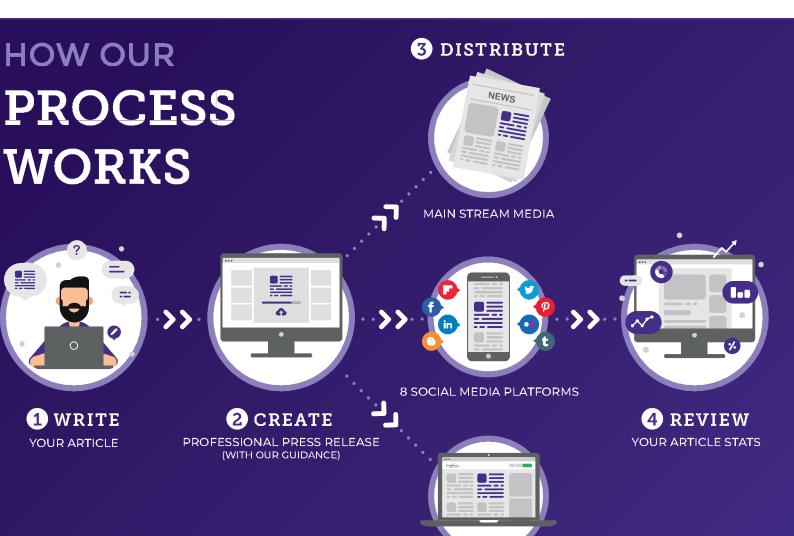

## We take your news to the world!

Pronounce Media is a press release and news distribution service. We take news content and distribute it directly to consumers via digital and traditional media.

Bridgnorth, Shropshire, United Kingdom
0800 567 7973