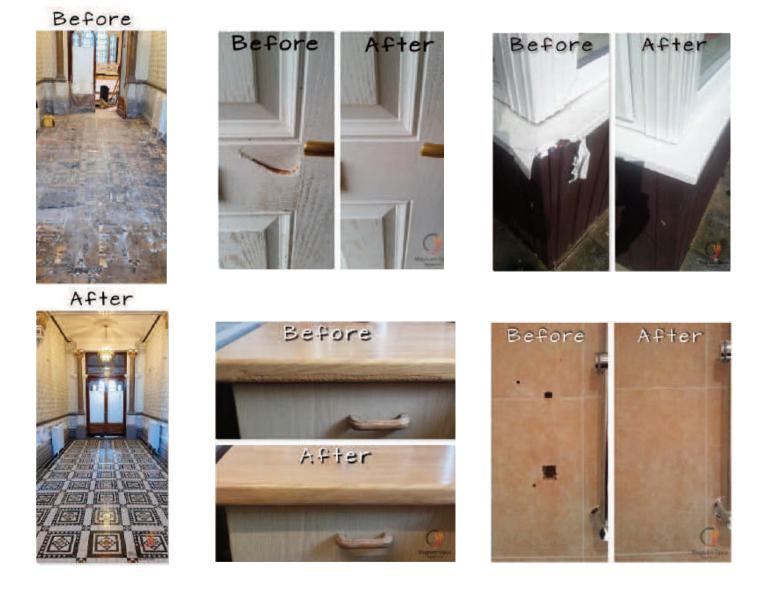

E: shawsavage@supanet.com T: 0151 486 4007 Trish: E: oeuktricia@yahoo.co.uk M: 07501462094

07501 462 094 http://www.shawsavage.co.uk

agnum Opus Repairs is a social housing specialist with expertise in hard surface repair. Anything from Worktops, Tiles, Kitchen Doors & Drawers, uPVC Windows & Composite Doors, Baths & Sanitary Ware along with many more can be returned to their original condition for a fraction of the money and time over replacement.

We have developed a unique mix of cutting-edge techniques that allow us to repair anything from scratches and chips to large holes, burns and cracks on any item with a hard surface.

We also work with Facilities Management, Insurance, Hospitality, Franchise and Construction Sectors.

Here is an example of a worktop repair we did for one of our Housing Association Clients: When the tenant moved out, a void inspection revealed a damaged worktop edge and the Housing Association was left with the burden of solving the issue. Unfortunately, due to the need for a very fast turnaround in void properties – a decision to replace the item would mean time and money was wasted due to the need to co-ordinate several tradesmen.

Our repair was performed in less

than 2 hours and did not require costly replacement, tradesmen or the old worktop being sent to landfill.

This enabled the Housing Association to meet their void turnaround target and it saved on total cost too.

Our team have amassed years of experience in the hard surface repairs industry in several sectors and have realised that our trade is being held back by a lack of consistent, high quality repairs. And that is why we chose our name - when translated from Latin 'Magnum Opus' becomes 'Great Work'. It is used to describe the greatest achievement of an artist, their masterpiece.