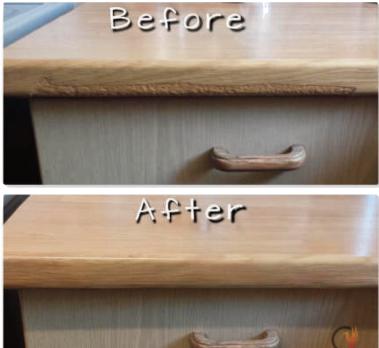

E: shawsavage@supanet.com T: 0151 486 4007 Trish: E: oeuktricia@yahoo.co.uk M: 07501462094

07501 462 094 http://www.shawsavage.co.uk

agnum Opus Repairs is a social housing specialist with expertise in hard surface repair. Anything from Worktops, Tiles, Kitchen Doors & Drawers, uPVC Windows & Composite Doors, Baths & Sanitary Ware along with many more can be returned to their original condition for a fraction of the money and time over replacement.

We have developed a unique mix of cutting-edge techniques that allow us to repair anything from scratches and chips to large holes, burns and cracks on any item with a hard surface.

We also work with Facilities Management, Insurance, Hospitality, Franchise and Construction Sectors.

Here is an example of a worktop repair we did for one of our Housing Association Clients: When the tenant moved out, a void inspection revealed a damaged worktop edge and the Housing Association was left with the burden of solving the issue. Unfortunately, due to the need for a very fast turnaround in void properties – a decision to replace the item would mean time and money was wasted due to the need to co-ordinate several tradesmen.

Our repair was performed in less

than 2 hours and did not require costly replacement, tradesmen or the old worktop being sent to landfill.

This enabled the Housing Association to meet their void turnaround target and it saved on total cost too.