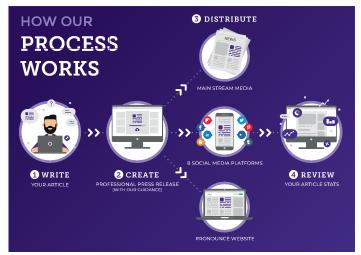

#### Pronounce Media is a press release and news distribution service. We take news content and distribute it directly to consumers via digital and traditional media.

(2) Bridgnorth, Shropshire, United Kingdom
(1) 0800 567 7973
(2) info@pronounce.media
(3) https://pronounce.media