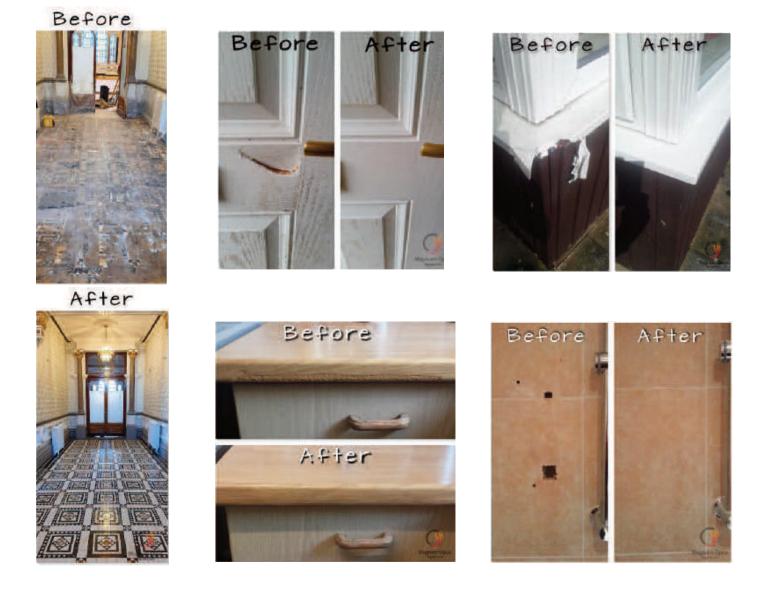

Here is an example of a worktop repair we did for one of our Housing Association Clients: When the tenant moved out, a void inspection revealed a damaged worktop edge and the Housing Association was left with the burden of solving the issue. Unfortunately, due to the need for a very fast turnaround in void properties – a decision to replace the item would mean time and money was wasted due to the need to co-ordinate several tradesmen.

Our repair was performed in less

than 2 hours and did not require costly replacement, tradesmen or the old worktop being sent to landfill.

This enabled the Housing Association to meet their void turnaround target and it saved on total cost too.