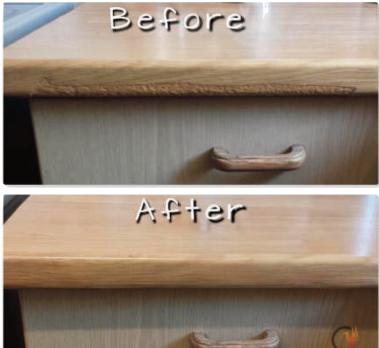

Here is an example of a worktop repair we did for one of our Housing Association Clients: When the tenant moved out, a void inspection revealed a damaged worktop edge and the Housing Association was left with the burden of solving the issue. Unfortunately, due to the need for a very fast turnaround in void properties – a decision to replace the item would mean time and money was wasted due to the need to co-ordinate several tradesmen.

Our repair was performed in less

than 2 hours and did not require costly replacement, tradesmen or the old worktop being sent to landfill.

This enabled the Housing Association to meet their void turnaround target and it saved on total cost too.