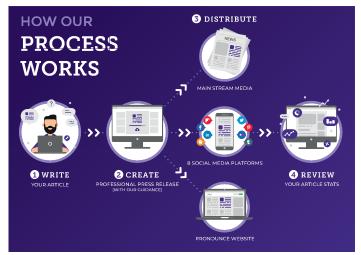

#### Pronounce Media Ltd

Pronounce is a platform for distributing your content, news & PR to both the mainstream media and our own huge following on eight of the top social media sites. @PROnounceNews 0800 567 7973 www.pronounce.media

#### Pronounce Media is a press release and news distribution service. We take news content and distribute it directly to consumers via digital and traditional media.

(2) Bridgnorth, Shropshire, United Kingdom
(1) 0800 567 7973
(2) info@pronounce.media
(3) https://pronounce.media